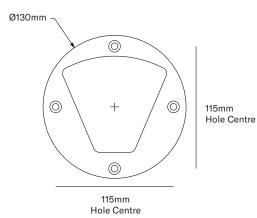

Wall Plate Details

Driver Details

Warranty only valid when installed with the supplied driver.