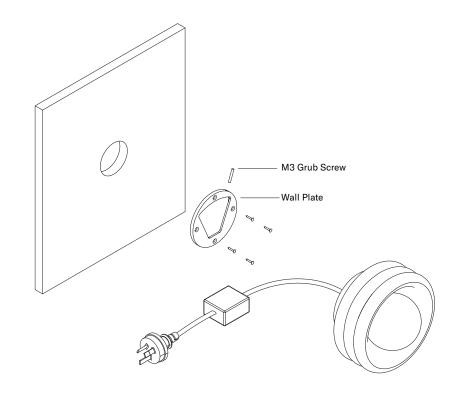

## Installation Details

1. Prep the wall with a (minimum) 40mm hole.

2. Screw the wall plate onto the wall with the appropriate fasteners for the wall material.

3. Terminate cables appropriately. The transformer needs to be accessible for maintenance purposes.

4. Mount the timber body to the wall plate using the attached bracket. Secure the two brackets together using the M3 grub screw. (A suitable hex key is supplied)

5. Test installation meets the requirements of AS/NZS 3000.