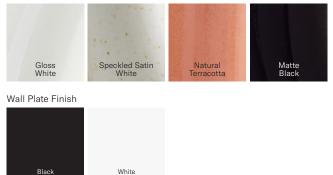

## Create a Custom Sconce

| Design                    |                                                                          |                      |
|---------------------------|--------------------------------------------------------------------------|----------------------|
| Design                    | Silo Ceramic Sconce                                                      | SC                   |
| Ceramic Finish            | Gloss White<br>Speckled Satin White<br>Natural Terracotta<br>Matte Black | GW<br>SW<br>TE<br>MB |
| Wall Plate Finish         | White<br>Black                                                           | WP<br>BP             |
| LED Colour<br>Temperature | 2700K<br>3000K                                                           | 27K<br>3K            |

## Ceramic Finish