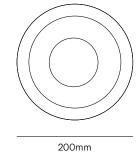

## Silo Ceramic Sconce

\_\_\_\_

Silo is a slipcast stoneware ceramic wall sconce with integral LED lighting, suitable for residential and commercial spaces.

| Technical Details  |                                                   |
|--------------------|---------------------------------------------------|
| Dimensions         | Ø200 x 95mm (incl. bulb)                          |
| Material           | Stoneware, Glass                                  |
| LED                | Cree Integral LED                                 |
| Bulb               | ø80mm Matte Opal Glass Sphere                     |
| Input Voltage      | 6V via 240V remote driver                         |
| CRI                | 90                                                |
| Wattage            | 2W                                                |
| Lumens             | 350lm approx                                      |
| Colour Temperature | 2700K<br>3000K                                    |
| Dimming            | Phase-cut, DALI<br>other dimming types on request |
| Warranty           | 3 Years                                           |
|                    |                                                   |

#### Dimensions

95mm