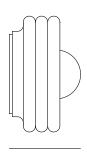

## Silo Ceramic Sconce

\_\_\_\_

Silo is a slipcast stoneware ceramic wall sconce with integral LED lighting, suitable for residential and commercial spaces.

| Technical Details  |                                                   |
|--------------------|---------------------------------------------------|
| Dimensions         | Ø200 x 95mm (incl. bulb)                          |
| Material           | Stoneware, Glass                                  |
| LED                | Cree Integral LED                                 |
| Bulb               | ø80mm Matte Opal Glass Sphere                     |
| Input Voltage      | 6V via 240V remote driver                         |
| CRI                | 90                                                |
| Wattage            | 2W                                                |
| Lumens             | 350lm approx                                      |
| Colour Temperature | 2700K<br>3000K                                    |
| Dimming            | Phase-cut, DALI<br>other dimming types on request |
| Warranty           | 3 Years                                           |
|                    |                                                   |

#### Dimensions

95mm