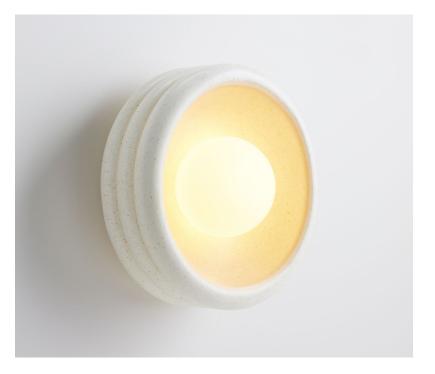

## Silo Ceramic Sconce

\_\_\_\_

Silo is a slipcast stoneware ceramic wall sconce with integral LED lighting, suitable for residential and commercial spaces.

| Technical Details  |                                                   |
|--------------------|---------------------------------------------------|
| Dimensions         | Ø200 x 95mm (incl. bulb)                          |
| Material           | Stoneware, Glass                                  |
| LED                | Cree Integral LED                                 |
| Bulb               | ø80mm Matte Opal Glass Sphere                     |
| Input Voltage      | 6V via 240V remote driver                         |
| CRI                | 90                                                |
| Wattage            | 2W                                                |
| Lumens             | 350lm approx                                      |
| Colour Temperature | 2700K<br>3000K                                    |
| Dimming            | Phase-cut, DALI<br>other dimming types on request |
| Warranty           | 3 Years                                           |
|                    |                                                   |

# Silo Ceramic Sconce