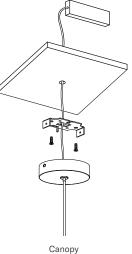

### Ceiling Plate

Cutout hole: 60mm

Ø80 x 25mm

Suitable for full ceiling access to place the remote driver from above.

Cutout hole: 10-20mm

\*Please advise if the installation is on a pitched ceiling.

A flexible knuckle will be provided on the ceiling plate for this installation.