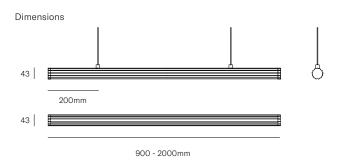

#### Technical Details

| Dimensions | 43mm dia                                                                     |
|------------|------------------------------------------------------------------------------|
| Material   | Solid Hardwood, Aluminium, Opal<br>Acrylic, Integral LED Lighting            |
| Voltage    | 24V DC                                                                       |
| CRI        | 90                                                                           |
| Wattage    | 19.2W per metre                                                              |
| Lumens     | 750lm per metre                                                              |
| Install    | Installed with a remote driver. Must be installed by a licensed electrician. |
| Dimming    | Phase Cut (Universal Dimming)<br>Other dimming types on request              |
| Warranty   | 3 Years                                                                      |

#### Create a Custom Pendant

| Pendant                   | Fluted Roller                                                                       | FR                                      |
|---------------------------|-------------------------------------------------------------------------------------|-----------------------------------------|
| Timber                    | Victorian Ash<br>Spotted Gum<br>Tasmanian Blackwood<br>White Oak<br>Custom          | VA<br>SG<br>TB<br>WO<br>C               |
| Length                    | 900mm<br>1200mm<br>1500mm<br>1800mm<br>2000mm<br>Custom                             | L90<br>L12<br>L15<br>L18<br>L20<br>(_m) |
| Gripper Colour            | White<br>Black<br>Solid Brass<br>Sandblasted Aluminium<br>Stainless Steel<br>Custom | G1<br>G2<br>G3<br>G4<br>G5<br>G6        |
| LED Colour<br>Temperature | 2700K Warm White<br>3000K Bright Warm White<br>4000K Cool White                     | 27K<br>3K<br>4K                         |
| Dimming Type              | Phase Cut<br>DALI                                                                   | PH<br>DD                                |
| Ceiling Plate             | Small Plate Ø76<br>Large Plate Ø106<br>Canopy Ø80                                   | 76<br>106<br>80                         |
| Ceiling Plate Colour      | White<br>Black                                                                      | W<br>B                                  |
| Cable Colour              | Silver<br>Black<br>White                                                            | SC<br>BC<br>WC                          |
| Drop Length               | 1.5m Standard<br>Custom                                                             | 1.5m<br>m                               |
|                           |                                                                                     |                                         |