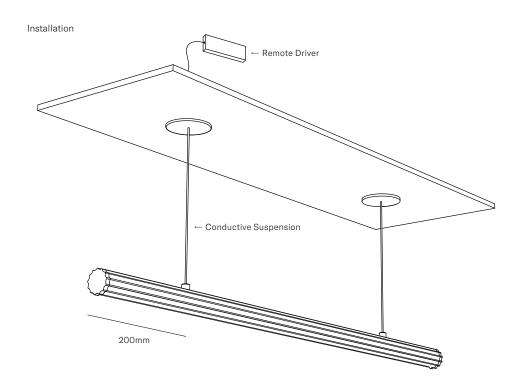

#### Installation Notes:

All height adjustments are on the ceiling plate, do not adjust the cable at the gripper (fixed to the timber).

The grub screw at the gripper barrell is not to be adjusted. Adjusting this component can damage the power cable, and void the warranty.

### Ceiling Plate Details

Small Plate Ø76 x 8mm

Suitable for full ceiling access to place the remote driver from above.

Cutout hole: 10-20mm

Large Plate Ø106 x 8mm

Suitable for limited ceiling access to place the remote driver from below.

Cutout hole: 60mm

Ø80 x 25mm

Suitable for full ceiling access to place the remote driver from above.

Cutout hole: 10-20mm

\*Please advise if the installation is on a pitched ceiling.

A flexible knuckle will be provided on the ceiling plate for this installation.