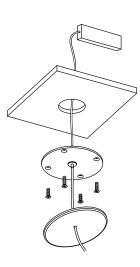

### Ceiling Plate

### Ceiling Plate Details

Small Plate Ø76 x 8mm

Suitable for full ceiling access to place the remote driver from above.

Cutout hole: 10-20mm

Large Plate Ø106 x 8mm

Suitable for limited ceiling access to place the remote driver from below.