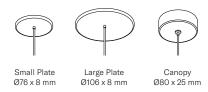

### Ceiling Plate

### Ceiling Plate Details

Small Plate Ø76 x 8mm

Suitable for full ceiling access to place the remote driver from above.

Cutout hole: 10-20mm

Large Plate Ø106 x 8mm

Suitable for limited ceiling access to place the remote driver from below.

Cutout hole: 60mm

Ø80 x 25mm

Suitable for full ceiling access to place the remote driver from above.

Cutout hole: 10-20mm

\*Please advise if the installation is on a pitched ceiling.

A flexible knuckle will be provided on the ceiling plate for this installation.