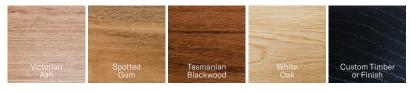

#### Create a Custom Pendant

| Pendant                   | Fluted Roller                                                                       | FR                                      |
|---------------------------|-------------------------------------------------------------------------------------|-----------------------------------------|
| Timber                    | Victorian Ash<br>Spotted Gum<br>Tasmanian Blackwood<br>White Oak<br>Custom          | VA<br>SG<br>TB<br>WO<br>C               |
| Length                    | 900mm<br>1200mm<br>1500mm<br>1800mm<br>2000mm<br>Custom                             | L90<br>L12<br>L15<br>L18<br>L20<br>(_m) |
| Gripper Colour            | White<br>Black<br>Solid Brass<br>Sandblasted Aluminium<br>Stainless Steel<br>Custom | G1<br>G2<br>G3<br>G4<br>G5<br>G6        |
| LED Colour<br>Temperature | 2700K Warm White<br>3000K Bright Warm White<br>4000K Cool White                     | 27K<br>3K<br>4K                         |
| Dimming Type              | Phase Cut<br>DALI                                                                   | PH<br>DD                                |
| Ceiling Plate             | Small Plate Ø76<br>Large Plate Ø106<br>Canopy Ø80                                   | 76<br>106<br>80                         |
| Ceiling Plate Colour      | White<br>Black                                                                      | W<br>B                                  |
| Cable Colour              | Silver<br>Black<br>White                                                            | SC<br>BC<br>WC                          |
| Drop Length               | 1.5m Standard<br>Custom                                                             | 1.5m<br>m                               |
|                           |                                                                                     |                                         |

#### Timber