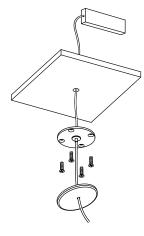

### Ceiling Plate

### Ceiling Plate Details

Small Plate Ø76 x 8mm

Suitable for full ceiling access to place the remote driver from above.

Cutout hole: 10-20mm

Large Plate Ø106 x 8mm

Suitable for limited ceiling access to place the remote driver from below.