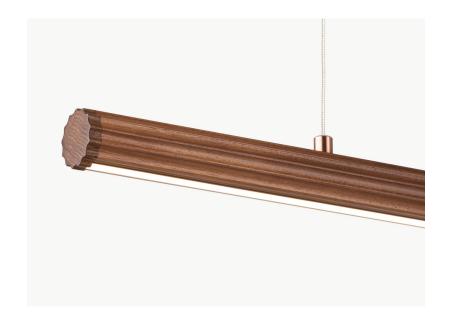

# Fluted Roller

The Fluted Roller features a scolloped solid timber body. The fluted effect creates interesting timber grain detail, and defined highlights and shadows. Minimal LED strip lighting is recessed into the bottom of the timber piece, creating a detail rich minimal pendant light. Crafted in QLD, Australia.

# Fluted Roller